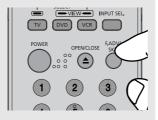

### **Install Batteries in the Remote Control**

1

Open the battery cover on the back of the remote control.

2

Insert two AAA batteries. Make sure that the polarities (+ and -) are aligned correctly.

3

Replace the battery cover.